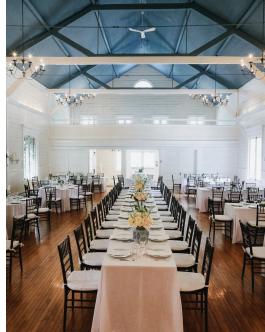

## **Facilities**

Club Hall's exceptional location in the hills of Litchfield County provides a picturesque backdrop for celebrating life's finest moments. Club Hall is available for rent for your event. It can accommodate up to 150 for a sit down dinner. The Washington Club does not have a food and beverage department, so you'd have to provide your own caterer.

## **Amenities**

| Tables                              | Chairs                 | Flatware               |
|-------------------------------------|------------------------|------------------------|
| Sound System                        | Glassware              | China                  |
| Limited<br>Complimentary<br>Parking | Kitchen for<br>Caterer | Handicap<br>Accessible |
|                                     | Bridal Area            |                        |