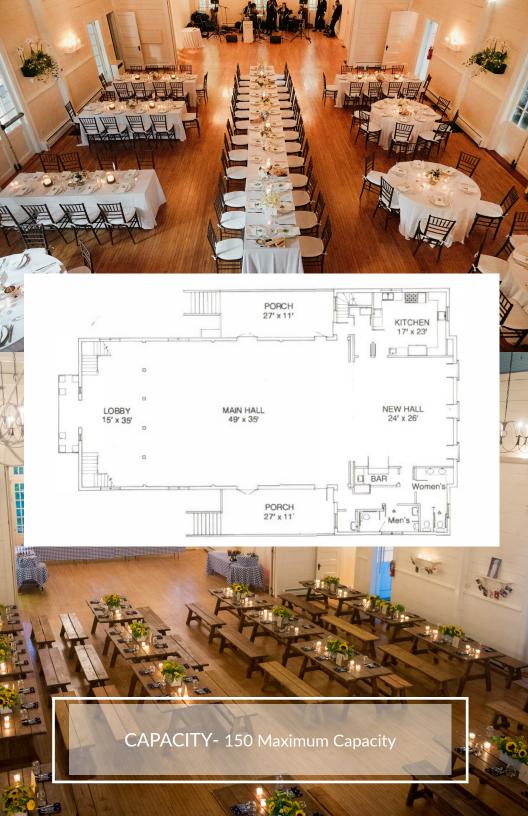

## **Facilities**

Club Hall's exceptional location in the hills of Litchfield County provides a picturesque backdrop for celebrating life's finest moments. Club Hall is available for rent for your event. It can accommodate up to 150 for a sit down dinner. The Washington Club does not have a food and beverage department, so you'd have to provide your own caterer.

#### CLUB HALL

WC MEMBER

|                                   | & WASHINGTON<br>NON-PROFIT | NON-MEMBER<br>USAGE |
|-----------------------------------|----------------------------|---------------------|
| FRIDAY – SUNDAY                   |                            |                     |
| Use of Entire Hall  Maximum 150   | \$2000                     | \$4000              |
| MONDAY – THURSDAY                 |                            |                     |
| Use of Entire Hall<br>Maximum 150 | \$500                      | \$1500              |
| Use of Small Area<br>Maximum 48   | \$200                      | \$500               |